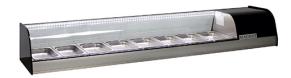

## REFRIGERATED DISPLAY CABINET FOR TAPAS, 8X GN1/3 GVRC-175 HC

Ref: 0143.462.002A Magnus

R600a refrigerant.

Exterior covering with anodised aluminium profile. Interior construction made in stainless steel. Airtight compressor with fan-assisted condenser. Electronic control system with digital display. Prepared for GN1/3 h=40 mm trays. Sliding glass doors. Group on the left side of the user.

Equipped with 8x GN1/3 trays and led lighting.

| FEATURES             |                 |
|----------------------|-----------------|
| Dimensions (WDH)     | 1730x415x270 mm |
| Eletric power        | 0.106 kW        |
| Cooling power        | 0.169 kW        |
| Power supply         | 230V/1/50 Hz    |
| Capacity             | 8 GN1/3         |
| Temperature          | +4 / +8 º C     |
| Packaging dimensions | 490x1800x420 mm |
| Gross weight         | 53 kg           |