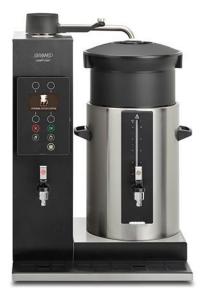

## COFFEE BREWER 60 L WITH HOT WATER DISPENSER CB 1X10W R

Ref: 0440.317.027B Animo

Structure in stainless steel.

Containers supplied with water level gauge and easy to use tap, easy programmation, lighted LCD display, detector for containers, slow start-up, suggestion of coffee portion, alert for finished coffee, several cleaning options, water net connection 3/4? and with safety arm.

Consumption monitoring: Daily and total counter.

Supplied with synthetic filter, drip tray with grid, coffee and limescale remover with funnel, coffee blender, extra water level gauge, brush for water gauge and paper filter for the first drinks.

## FEATURES

| Dimensions (WDH)     | 590x470x790 mm  |
|----------------------|-----------------|
| Power                | 6.175 kW        |
| Power supply         | 400V/3/50-60 Hz |
| Coffee production    | 60 l/h          |
| Hot water production | 60 l/h          |
| Holding temperature  | 80 - 85 ºC      |
| Filter paper         | Ø 152/457 mm    |
| Containers           | 1               |