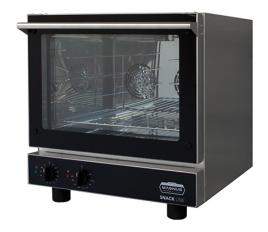

## SNACK ELECTRIC OVEN FOR TRAYS 460X340 MM ES 443 NV

Ref: 1100.810.009 Magnus

Convection oven with 1 fan for the circulation of hot air in the chamber.

Adjustable temperature from 50 to 270 °C.

Timer 0-120 minutes.

Body and chamber in stainless steel.

Removable gasket around the door for simple and throughout cleaning.

Perfect thermic insulation with double glass door.

Supplied with 1 grid 460x340 mm.

| FEATURES                |                 |
|-------------------------|-----------------|
| Dimensions (WDH)        | 587x655x570 mm  |
| Power                   | 2.7 kW          |
| Power supply            | 230V 1N 50/60Hz |
| Capacity                | 4x (460x340) mm |
| Distance between guides | 70 mm           |
| Weight                  | 31 kg           |
| Packaging dimensions    | 610x870x750 mm  |
| Gross weight            | 37,5 kg         |