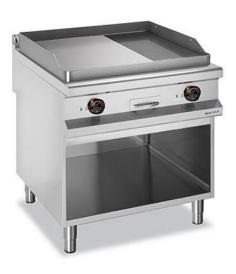

## ELECTRIC FRY-TOP WITH MIXED PLATE 780X720 MM, FREE STANDING FTEM M980

Ref: 1114.220.010B Magnus

Body completely in stainless steel. Grill plate with rounded corners that allow an easy cleaning. Extractable drip drawer.

Stainless steel electric heating elements [?]incoloy[?]. Adjustable temperature. Signal light for plate activity.

Uniform temperature on the whole surface of the plate and separate temperature regulation for 2 cooking zones.

Uniform temperature distribution on the whole plate.

AISI 304 stainless steel back-splash, thickness 3 mm. Hotplate thickness 15 mm.

Open counter. Height-adjustable feet from 150-200 mm.

| FEATURES             |                    |
|----------------------|--------------------|
| Dimensions (WDH)     | 800x900x850/925 mm |
| Power                | 12 kW              |
| Power supply         | 400V/3/50 Hz       |
| Weight               | 135 kg             |
| Packaging dimensions | 980x870x1100 mm    |
| Gross weight         | 127 kg             |