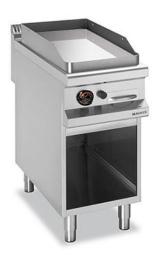

## GAS FRY-TOP WITH CHROMED SMOOTH PLATE 380X720 MM, FREE STANDING FTGL M940 CRD

Ref: 1114.220.013B Magnus

Body completely in stainless steel. Grill plate with rounded corners that allow an easy cleaning. Extractable drip drawer.

Stainless steel burner with self-stabilizing flame, controlled by a valve with safety system. Burner with pilot light and lighter.

Uniform temperature distribution on the whole plate.

AISI 304 stainless steel back-splash, thickness 3 mm. Hotplate thickness 15 mm.

Open counter. Height-adjustable feet from 150-200 mm.

| FEATURES                 |                    |
|--------------------------|--------------------|
| Dimensions (WDH)         | 400x900x850/925 mm |
| Power                    | 8 kW               |
| Gas consumption (G20)    | 0.846 m3/h         |
| Gas consumption (G30/31) | 630 / 621 g/h      |
| Weight                   | 82 kg              |
| Packaging dimensions     | 980x470x1100 mm    |
| Gross weight             | 84 kg              |