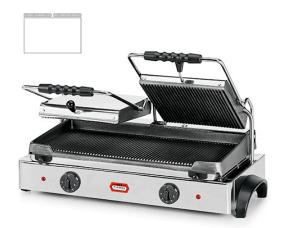

## DOUBLE CONTACT GRILL, SMOOTH LOWER PLATE AND 2 GROOVED UPPER PLATES GR 8.2L

Ref: 2.0.067.0008 Fiamma

Designed for the confection of baguettes and other products of similar dimensions.

Cast iron plates.

Structure and heating elements in stainless steel.

Equipped with 2 superior covers, ideal for the simultaneous preparation of different food products.

Feet and handles designed according to safety and food hygiene international standards.

| FEATURES              |                |
|-----------------------|----------------|
| Dimensions (WDH)      | 690x430x240 mm |
| Power                 | 3.6 kW         |
| Power supply          | 230V/1/50 Hz   |
| Adjustable thermostat | 0 - 250 °C     |
| Working area          | 550x245 mm     |
| Weight                | 37 kg          |
| Packaging dimensions  | 480x740x300 mm |
| Gross weight          | 40 kg          |