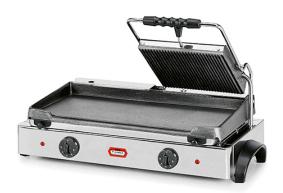

## DOUBLE CONTACT GRILL, SMOOTH LOWER PLATE WITH GROOVED UPPER PLATE GR 8.1L

Ref: 2.0.067.0007 Fiamma

Only one cover plate, allowing to use one part of the lower plate as griddle plate and the other as contact grill.

Cast iron plates.

Structure and heating elements in stainless steel.

Feet and handles designed according to safety and food hygiene international standards.

| FEATURES              |                |
|-----------------------|----------------|
| Dimensions (WDH)      | 690x430x240 mm |
| Power                 | 2.9 kW         |
| Power supply          | 230V/1/50 Hz   |
| Adjustable thermostat | 0 - 250 °C     |
| Working area          | 550x245 mm     |
| Weight                | 30 kg          |
| Packaging dimensions  | 480x740x300 mm |
| Gross weight          | 33 kg          |