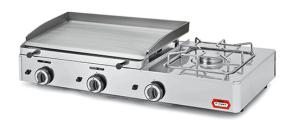

## POLISHED STEEL GAS GRIDDLE PLATE WITH BURNER - 583X395 MM GGP6.6F

Ref: 2.0.314.0001 Fiamma

2 Functions in one single equipment: Grilling and cooking.

Structure and removable drip tray made in stainless steel.

High performance burners with a simplified injector change system.

Independent lighter for each burner.

Gas valves with safety system.

Prepared for butane and propane gas and with replacement injectors for natural gas.

| FEATURES                 |                                  |
|--------------------------|----------------------------------|
| Dimensions (WDH)         | 1020x510x235 mm                  |
| Power                    | 5.5 kW (Plate) / 3.2 kW (Burner) |
| Gas consumption (G20)    | 0.92 m3/h                        |
| Gas consumption (G30/31) | 686 / 676 g/h                    |
| Burners / Lighters       | 3/3                              |
| Weight                   | 28.5 kg                          |
| Packaging dimensions     | 580x1060x320 mm                  |
| Gross weight             | 33 kg                            |
|                          |                                  |