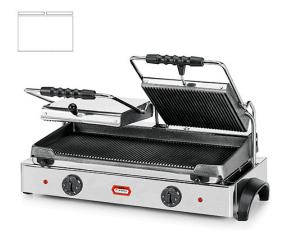

## DOUBLE CONTACT GRILL, SMOOTH LOWER AND UPPER PLATES GR 8.2L TL

Ref: 2.0.067.0011 Fiamma

Designed for the confection of baguettes and other products of similar dimensions.

Cast iron plates.

Structure and heating elements in stainless steel.

Equipped with 2 superior covers, ideal for the simultaneous preparation of different food products.

Feet and handles designed according to safety and food hygiene international standards.

| FEATURES              |                |
|-----------------------|----------------|
| Dimensions (WDH)      | 690x430x240 mm |
| Power                 | 3.6 kW         |
| Power supply          | 230V/1/50 Hz   |
| Adjustable thermostat | 0 - 250 ºC     |
| Working area          | 550x245 mm     |
| Weight                | 37 kg          |
| Packaging dimensions  | 480x740x300 mm |
| Gross weight          | 39 kg          |