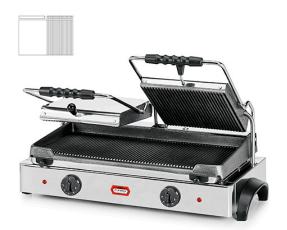

## DOUBLE CONTACT GRILL, MIXED LOWER PLATE WITH SMOOTH UPPER PLATE GR M2 TLC

Ref: 2.0.068.0002 Fiamma

Designed for the confection of baguettes and other products of similar dimensions.

Cast iron plates.

Structure and heating elements in stainless steel.

Equipped with 2 superior covers, ideal for the simultaneous preparation of different food products.

Feet and handles designed according to safety and food hygiene international standards.

| FEATURES              |                |
|-----------------------|----------------|
| Dimensions (WDH)      | 690x430x240 mm |
| Power                 | 3.6 kW         |
| Power supply          | 230V/1/50 Hz   |
| Adjustable thermostat | 0 - 250 °C     |
| Working area          | 550x245 mm     |
| Weight                | 37 kg          |
| Packaging dimensions  | 480x740x300 mm |
| Gross weight          | 39 kg          |