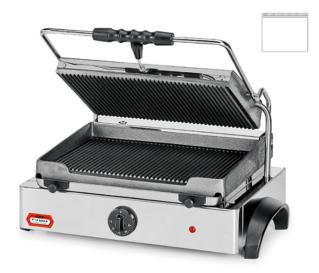

## CONTACT GRILL, SMOOTH LOWER PLATE AND GROOVED UPPER PLATE GR 6.1L

Ref: 2.0.069.0004 Fiamma

Designed for the confection of baguettes and other products of similar dimensions.

Cast iron plates.

Structure and heating elements in stainless steel.

Feet and handles designed according to safety and food hygiene international standards.

| FEATURES              |                |
|-----------------------|----------------|
| Dimensions (WDH)      | 510x430x240 mm |
| Power                 | 3 kW           |
| Power supply          | 230V/1/50 Hz   |
| Adjustable thermostat | 0 - 250 ºC     |
| Working area          | 365x245 mm     |
| Weight                | 28 kg          |
| Packaging dimensions  | 480x520x300 mm |
| Gross weight          | 30 kg          |