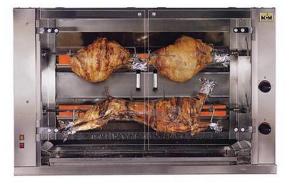

## GAS LARGE PIECES ROASTER - 2 SPITS GPG-2

## Ref: 1104.51.004 Mcm

Spits with 110 cm of useful lenght, tray of 109x54x5 cm for juices, for roasting potatoes and vegetables.

Structure made of stainless steel AISI 304 18/10.

Detachable interior for easy cleaning.

Capacity of roasting pieces up to 34 cm diameter; lambs up to 15 kg/ spits; 2 per spit up to 8 kg each.

Equipped to interior lighting that allows properly control the quality of roasts goods.