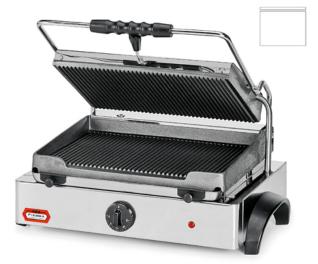

## CONTACT GRILL, SMOOTH LOWER AND UPPER PLATES GR 6.1L TL

Ref: 2.0.069.0006 Fiamma

Designed for the confection of baguettes and other products of similar dimensions. Cast iron plates. Structure and heating elements in stainless steel. Feet and handles designed according to safety and food hygiene international standards.