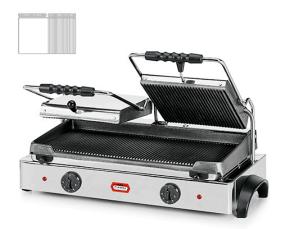

## DOUBLE CONTACT GRILL, MIXED LOWER PLATE AND 2 GROOVED UPPER PLATES GR M2

Ref: 2.0.068.0001 Fiamma

Designed for the confection of baguettes and other products of similar dimensions.

Cast iron plates.

Structure and heating elements in stainless steel.

Equipped with 2 superior covers, ideal for the simultaneous preparation of different food products.

Feet and handles designed according to safety and food hygiene international standards.

| FEATURES              |                |
|-----------------------|----------------|
| Dimensions (WDH)      | 690x430x240 mm |
| Power                 | 3.6 kW         |
| Power supply          | 230V/1/50 Hz   |
| Adjustable thermostat | 0 - 250 °C     |
| Working area          | 550x245 mm     |
| Weight                | 37 kg          |
| Packaging dimensions  | 480x740x300 mm |
| Gross weight          | 33 kg          |