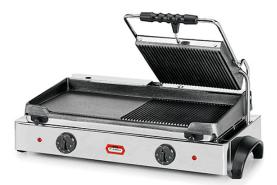

## DOUBLE CONTACT GRILL, MIXED LOWER PLATE WITH GROOVED UPPER PLATE GR M1

Ref: 2.0.068.0000 Fiamma

Only one cover plate, allowing to use one part of the lower plate as griddle plate and the other as contact grill. Cast iron plates. Structure and heating elements in stainless steel.

Feet and handles designed according to safety and food hygiene international standards.

## FEATURES

| Dimensions (WDH)      | 690x430x240 mm |
|-----------------------|----------------|
| Power                 | 2.9 kW         |
| Power supply          | 230V/1/50 Hz   |
| Adjustable thermostat | 0 - 250 °C     |
| Working area          | 550x245 mm     |
| Weight                | 30 kg          |
| Packaging dimensions  | 480x740x300 mm |
| Gross weight          | 30 kg          |