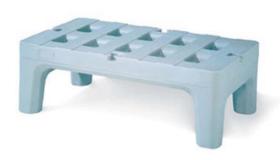

## PLATFORM 914 MM HP2236PDMB

Ref: 1184.384.003 Metro

Rust and corrosion-proof polymer material.

Racks join together easily without tools in <code>?end-to-end?</code> and <code>?back-to-back?</code> configurations with the exclusive Bow-TieTM feature.

With built-in Microban, antimicrobial product protection to project from bacteria, mold, mdlew and fungi that cause odors, stains and product degradation.

| FEATURES             |                |
|----------------------|----------------|
| Dimensions (WDH)     | 914x559x305 mm |
| Capacity             | 68 kg          |
| Weight               | 11.7 kg        |
| Packaging dimensions | 320x570x930 mm |
| Gross weight         | 10,2 kg        |