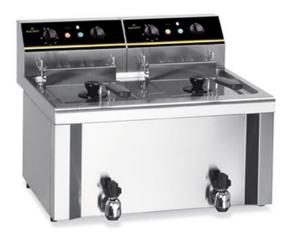

## ELECTRIC FRYER 12+12 L, COUNTERTOP FE 2X12 T

Ref: 1160.220.006 Magnus

Basket made in bright chromed steel, with nylon handles. Manufactured in stainless steel with removable head. Safety tap for oil discharge.

Vat with recovery oil filter and ?cool zone? for deposit of the cooking residue.

| FEATURES             |                           |
|----------------------|---------------------------|
| Dimensions (WDH)     | 750x655x310 (450) mm      |
| Power                | 9 + 9 kW                  |
| Power supply         | 400V/3/50 Hz              |
| Vat dimensions       | 275x330x280 mm            |
| Oil capacity         | (10 - 12 l) + (10 - 12 l) |
| Weight               | 32 kg                     |
| Packaging dimensions | 770x740x510 mm            |
| Gross weight         | 37 kg                     |