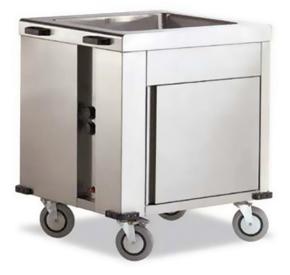

## BAIN-MARIE TROLLEY WITH HEATED RESERVE, 3 GN1/1 CBME3GN

## Ref: 1139.429.002 Magnus

Manufactured in stainless steel; design for transport, temperature preservation and food distribution; indirect heating through heating elements; independent thermostat for the bain-marie and for the heated reserve; drainage; 150 mm diameter castors; two wheels with brakes and two without; 200 mm depth well.

## FEATURES

| Dimensions (WDH)     | 1130x700x940 mm  |
|----------------------|------------------|
| Power                | 2.245 kW         |
| Power supply         | 230V/1/50-60 Hz  |
| Capacity             | 3 GN1/1          |
| Maximum temperature  | + 60 °C          |
| Packaging dimensions | 780x1140x1700 mm |
| Gross weight         | 102 kg           |