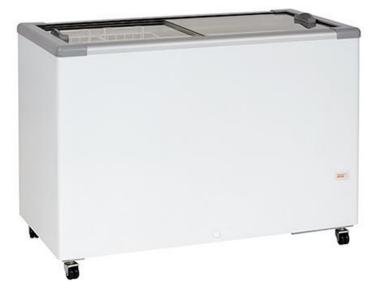

## CHEST FREEZER WITH SLIDING GLASS LIDS, 400 L

## HCE 7 SG

Ref: 0100.770.012 Fricon

External and internal coating made in pre painted sheet.

Insulation thickness of 80 mm.

Analog thermostat and analog thermometer.

Ventilated condenser.

Water drain.

R-290 refrigerant.

Climatic class: 3L1.

Maximum capacity for 4 baskets (not included).

| FEATURES             |                  |
|----------------------|------------------|
| Dimensions (WDH)     | 1310x680x910 mm  |
| Temperature          | -24 / -16 ºC     |
| Capacity (Gross/net) | 402 / 337 I      |
| Energy consumption   | 1.79 kWh/24h     |
| Power                | 0.146 kW         |
| Power supply         | 230V/1/50 Hz     |
| Noise level          | <55 dB           |
| Weight               | 70 kg            |
| Packaging dimensions | 1360x740x1000 mm |
| Gross weight         | 79 kg            |