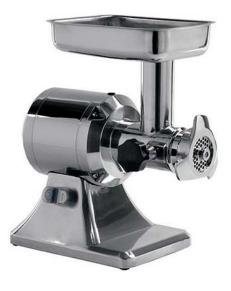

## MEAT MINCER 200 KG/H TS 12/MN CE

## Ref: 0620.19.007 Fama

Compact, resistant and easy to use. Structure made of aluminium and stainless steel. ABS pestle. Ventiladed, heat insulated motor block. Mincing unit completeley detachable from the machine? s body in order to allow an efficient cleaning. Leftover tray and feeding hopper made in stainless steel. 24 Volt control. Equipped with one disc: 6 mm.

## FEATURES

| Dimensions (WDH)     | 220x370x440 mm |
|----------------------|----------------|
| Production           | 200 kg/h       |
| Speed                | 200 rpm        |
| Power                | 0.75 kW        |
| Power supply         | 230V/1/50 Hz   |
| Grater mouth         | Ø 70 mm        |
| Weight               | 21 kg          |
| Packaging dimensions | 250x440x440 mm |
| Gross weight         | 21 kg          |