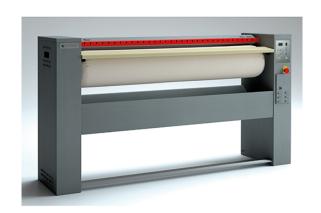

## AUTOMATIC ROLLER IRONER WITH ROLLER SPEED CONTROL + VACUUM + NOMEX FABRIC AND MAXPRESS COATING, Ø 250X1400 MM S-140/25 AVL

Ref: 0912.12.009 Grandimpianti

Specially-processed aluminum basin that ensures long life and energy conservation.

Roller supported by bearings.

Front loader use: The ironer can be installed against a wall.

Finger safety band protects the user in case of mismanouver.

Electronic control unit that monitor all machine running parameters and optimizes performance and energy consumption.

Safety thermostat avoids undesirable overheating.

Wide pedal for press movement control.

Manual device for lifting the basin in power down events.

Automatic press operation.

V = Roller speed control.

AV = Roller speed control + vacuum + Nomex fabric.

AVL = Roller speed control + vacuum + Nomex fabric and Maxpress coating.

| 1800x420x1005 mm             |
|------------------------------|
| 8.63 kW                      |
| 8.4 kW                       |
| 400V/3/50 Hz                 |
| 40 kg/h; 25/30 kg/h; 12 kg/h |
| Ø 250x1400 mm                |
| 2 - 4 m/min                  |
| 70 m3/h                      |
|                              |