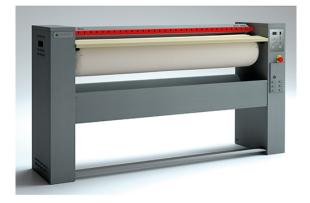

## AUTOMATIC ROLLER IRONER, Ø 250X1400 MM S140/25

## Ref: 0912.12.007 Grandimpianti

Specially-processed aluminum basin that ensures long life and energy conservation.

Roller supported by bearings.

Front loader use: The ironer can be installed against a wall.

Finger safety band protects the user in case of mismanouver.

Electronic control unit that monitor all machine running parameters and optimizes performance and energy consumption.

Safety thermostat avoids undesirable overheating.

Wide pedal for press movement control.

Manual device for lifting the basin in power down events.

Automatic press operation.

V = Roller speed control.

AV = Roller speed control + vacuum + Nomex fabric.

AVL = Roller speed control + vacuum + Nomex fabric and Maxpress coating.

| FEATURES               |                  |
|------------------------|------------------|
| Dimensions (WDH)       | 1800x420x1005 mm |
| Total power            | 7.18 kW          |
| Heating power          | 7 kW             |
| Power supply           | 400V/3/50 Hz     |
| Capacity (H.R. 10-15%) | 40 kg/h          |
| Roller                 | Ø 250x1400 mm    |
| Speed roller           | 3.9 m/min        |
| Net weight             | 126 kg           |
| Packaging dimensions   | 500x1880x1150 mm |
| Gross weight           | 145 kg           |
|                        |                  |