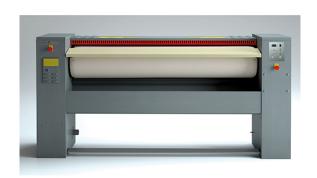

## **AUTOMATIC ROLLER IRONER, Ø 300X1600 MM** S-160/30

Ref: 0912.12.006 Grandimpianti

Specially-processed aluminum basin that ensures long life and energy conservation.

Roller supported by bearings.

Front loader use: The ironer can be installed against a wall.

Finger safety band protects the user in case of mismanouver.

Electronic control unit that monitor all machine running parameters and optimizes performance and energy consumption.

Safety thermostat avoids undesirable overheating.

Wide pedal for press movement control.

Manual device for lifting the basin in power down events.

Automatic press operation.

V = Roller speed control.

AV = Roller speed control + vacuum + Nomex fabric.

AVL = Roller speed control + vacuum + Nomex fabric and Maxpress coating.