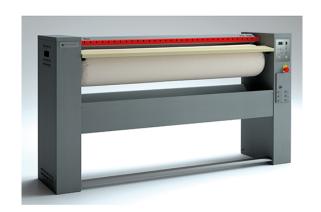

## **AUTOMATIC ROLLER IRONER, Ø 250X1000 MM** S-100/25

Ref: 0912.12.002 Grandimpianti

Specially-processed aluminum basin that ensures long life and energy conservation.

Roller supported by bearings.

Front loader use: The ironer can be installed against a wall.

Finger safety band protects the user in case of mismanouver.

Electronic control unit that monitor all machine running parameters and optimizes performance and energy consumption.

Safety thermostat avoids undesirable overheating.

Wide pedal for press movement control.

Manual device for lifting the basin in power down events.

Automatic press operation.

V = Roller speed control.

AV = Roller speed control + vacuum + Nomex fabric.

AVL = Roller speed control + vacuum + Nomex fabric and Maxpress coating.