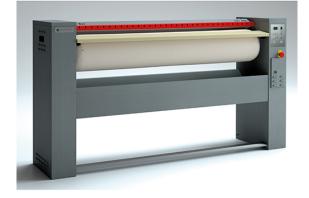

## AUTOMATIC ROLLER IRONER, Ø 250X1200 MM S-120/25

## Ref: 0912.12.001 Grandimpianti

Specially-processed aluminum basin that ensures long life and energy conservation.

Roller supported by bearings.

Front loader use: The ironer can be installed against a wall.

Finger safety band protects the user in case of mismanouver.

Electronic control unit that monitor all machine running parameters and optimizes performance and energy consumption.

Safety thermostat avoids undesirable overheating.

Wide pedal for press movement control.

Manual device for lifting the basin in power down events.

Automatic press operation.

V = Roller speed control.

AV = Roller speed control + vacuum + Nomex fabric.

AVL = Roller speed control + vacuum + Nomex fabric and Maxpress coating.