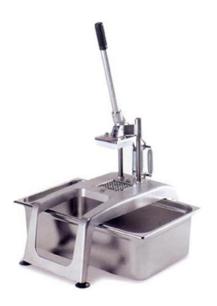

## POTATO HAND CHIPPING MACHINE WITH KNIFE BLOCK AND PUSHER SET 10X10 MM CF-5

Ref: 0706.10.001 Sammic

Clean and uniformed cut, without waste. Light stainless alloy body. Controls and nuts in stainless steel. Comfortable use: The springs at the rear leave the grid completely free. The pusher ejects the chips and leaves the grid free. The springs are highly flexible compensators which help to raise the presser-ejector. Included 10x10 mm grid. Container not included (Maximum GN1/1 h=150 mm).

## FEATURES

| Dimensions (WDH)         | 280x512x735 mm |
|--------------------------|----------------|
| Production               | 100-150 kg/h   |
| Potato chips thicknesses | 10x10 mm       |
| Weight                   | 4 kg           |
| Packaging dimensions     | 210x280x630 mm |
| Gross weight             | 5,5 kg         |