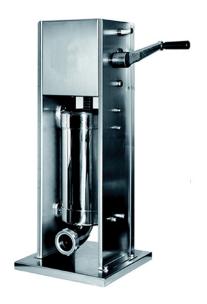

## **VERTICAL SAUSAGE FILLER, 14 L** IN/14-V

Ref: 0610.11.002 Magnus

## 2 Mechanical speeds.

Exceptionally strong, very easy to be handled and operated. The stainless steel cylinder, the food approved aluminium piston with special finishing, the solid rack, the precision gears and the accurate manufacturing of all mechanical details ensure a perfect working.

Equipped with three funnels in food  $\cite{ABS}$  ( $\cite{O}$  8, 16.5 and 23.5 mm) for different diameters of sausages.

| FEATURES             |                |
|----------------------|----------------|
| Dimensions (WDH)     | 350x350x875 mm |
| Capacity             | 14 I / 13 kg   |
| Weight               | 27 kg          |
| Packaging dimensions | 380x900x380 mm |
| Gross weight         | 41 kg          |