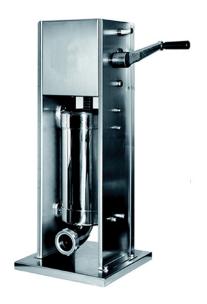

## **VERTICAL SAUSAGE FILLER, 7 L** IN/7-V

Ref: 0610.11.001 Magnus

## 2 Mechanical speeds.

Exceptionally strong, very easy to be handled and operated. The stainless steel cylinder, the food approved aluminium piston with special finishing, the solid rack, the precision gears and the accurate manufacturing of all mechanical details ensure a perfect working.

Equipped with three funnels in food  $\cite{ABS}$  ( $\cite{O}$  8, 16.5 and 23.5 mm) for different diameters of sausages.

| FEATURES             |                |
|----------------------|----------------|
| Dimensions (WDH)     | 300x300x710 mm |
| Capacity             | 7 l / 6 kg     |
| Weight               | 20 kg          |
| Packaging dimensions | 320x720x320 mm |
| Gross weight         | 28 kg          |