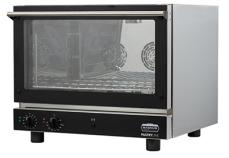

## ELECTRIC CONVECTION OVEN FOR BAKERY WITH HUMIDIFIER, 4X 600X400 MM PS 464 U

Ref: 1100.810.004 Magnus

Electric convection oven with manual humidification. Adjustable temperature from 50 to 270 °C and timer 0-120 minutes. 2 Fans. Body and chamber in stainless steel. Removable gasket around the door for simple and throughout cleaning. Perfect thermic insulation with double glass door. Supplied with 1 grid 600x400 mm.