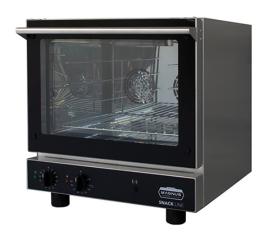

## SNACK ELECTRIC OVEN WITH HUMIDIFIER FOR TRAYS 460X340 MM BS 443 U

Ref: 1100.810.001 Magnus

Convection oven with 2 fans for the circulation of hot air in the chamber.

Adjustable temperature from 50 to 270 °C.

Timer 0-120 minutes.

Body and chamber in stainless steel.

Removable gasket around the door for simple and throughout cleaning.

Perfect thermic insulation with double glass door.

Manual humidification.

Supplied with 1 tray and 1 grid 460x340 mm.

| FEATURES                |                 |
|-------------------------|-----------------|
| Dimensions (WDH)        | 587x655x570 mm  |
| Power                   | 3.2 kW          |
| Power supply            | 230V/1/50Hz     |
| Capacity                | 4x (460x340) mm |
| Distance between guides | 70 mm           |
| Weight                  | 34 kg           |
| Packaging dimensions    | 620x680x780 mm  |
| Gross weight            | 40 kg           |