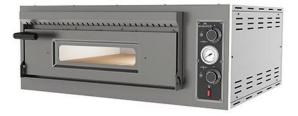

## ELECTRIC PIZZA OVEN, 1 CHAMBER 700X1050X150 MM B6

Ref: 1040.775.006A Magnus

Electric oven with steel armoured heating elements and a bottom refractory surface.

Up to 2 ovens can be placed on top of each other, without the need for an exhauster connection or overlay kit/accessories (for example overlaying a B6 on a B66, or a B6 on a B6).

This oven has a stainless steel front and stainless steel door with glass, with a mechanical thermometer, two mechanical thermostats, safety thermostat, heat resistant light and 12V lamp.

| 990x1270x380 mm                          |
|------------------------------------------|
| 700x1050x150 mm                          |
| 7.3 kW (3.65 KW Upper) + (3.65 kW Lower) |
| 400V/3/50Hz                              |
| δ un.                                    |
| 450 °C                                   |
| 97 kg                                    |
| 1350x1050x520 mm                         |
| 107 kg                                   |
| 7<br>7<br>4<br>3<br>1                    |