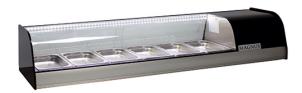

## REFRIGERATED DISPLAY CABINET FOR TAPAS, 6X GN1/3 GVRC-139 HC

Ref: 0143.462.001A Magnus

R600a refrigerant.

Exterior covering with anodised aluminium profile. Interior construction made in stainless steel. Airtight compressor with fan-assisted condenser. Electronic control system with digital display. Prepared for GN1/3 h=40 mm trays. Sliding glass doors. Group on the left side of the user.

Equipped with 6x GN1/3 trays and led lighting.

| FEATURES             |                 |
|----------------------|-----------------|
| Dimensions (WDH)     | 1380x415x270 mm |
| Eletric power        | 0.105 kW        |
| Cooling power        | 0.169 kW        |
| Power supply         | 230V/1/50 Hz    |
| Capacity             | 6 GN1/3         |
| Temperature          | +4 / +8 º C     |
| Packaging dimensions | 480x1450x420 mm |
| Gross weight         | 46 kg           |