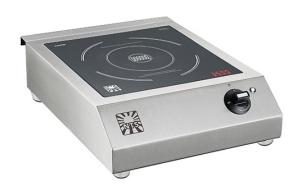

## INDUCTION COOKER, COUNTERTOP INCT 3500 TT

Ref: 1169.412.006B Nts Japan

German Schott black glassplate.
Structure made in stainless steel.
Light signal and power adjusting knob.
2 layers protection on electronic boards.
Supplied with a protection filter for the fan.
Aluminium feet.