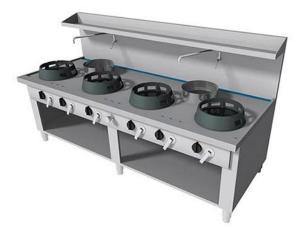

## WOK STOVE, 6 BURNERS MGC06239

Ref: 1106.765.005 Magnus

Model on open stand with height of 780 mm. Cast iron atmospheric burners with vertical flame 9.5 kW (Ø175 mm) - 14 kW (Ø175 mm) - 21 kW (Ø220 mm) with gas safety valve taps, pilot flame and thermocouple. Working surface made in stainless steel (2.5 mm thick) reinforced. Working surface with runner and automatic cleaning system (water injectors). Wire net filter for leftovers. Reinforced splashback 500 mm high. Water tap L.300 mm on the splashback. Support Shelf. Lever knee control for gas valves. Structure made entirely in stainless steel. Removable drip trays.

| FEATURES             |                                 |
|----------------------|---------------------------------|
| Dimensions (WDH)     | 2300x900x780/1280 mm            |
| Total gas power      | 89 kW                           |
| Atmospheric burners  | 2x 9.5 kW + 2x 14 kW + 2x 21 kW |
| Weight               | 260 kg                          |
| Packaging dimensions | 1020x2420x1040 mm               |
| Gross weight         | 350 kg                          |