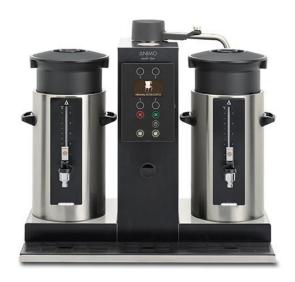

## **COFFEE BREWER 30 L WITH 2 CONTAINERS CB 2X5**

Ref: 0440.317.005B Animo

Structure in stainless steel.

Containers supplied with water level gauge and easy to use tap, easy programmation, lighted LCD display, detector for containers, slow start-up, suggestion of coffee portion, alert for finished coffee, several cleaning options, water net connection 3/4[?] and with safety arm.

Consumption monitoring: Daily and total counter.

Supplied with synthetic filter, drip tray with grid, coffee and limescale remover with funnel, coffee blender, extra water level gauge, brush for water gauge and paper filter for the first drinks.

| FEATURES             |                 |
|----------------------|-----------------|
| Dimensions (WDH)     | 815x470x700 mm  |
| Power                | 3.175 kW        |
| Power supply         | 230V/1/50-60 Hz |
| Coffee production    | 30 l/h          |
| Hot water production | No              |
| Holding temperature  | 80 - 85 ºC      |
| Filter paper         | Ø 101/317 mm    |
| Containers           | 2               |
| Packaging dimensions | 500x900x870 mm  |
| Gross weight         | 42 kg           |