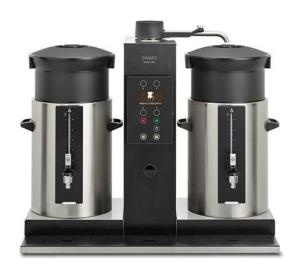

## **COFFEE BREWER 60 L WITH 2 CONTAINERS CB 2X10**

## Ref: 0440.317.004B Animo

Structure in stainless steel.

Containers supplied with water level gauge and easy to use tap, easy programmation, lighted LCD display, detector for containers, slow start-up, suggestion of coffee portion, alert for finished coffee, several cleaning options, water net connection 3/4[?] and with safety arm.

Consumption monitoring: Daily and total counter.

Supplied with synthetic filter, drip tray with grid, coffee and limescale remover with funnel, coffee blender, extra water level gauge, brush for water gauge and paper filter for the first drinks.

| FEATURES             |                 |
|----------------------|-----------------|
| Dimensions (WDH)     | 980x470x790 mm  |
| Power                | 6.275 kW        |
| Power supply         | 400V/3/50-60 Hz |
| Coffee production    | 60 l/h          |
| Hot water production | No              |
| Holding temperature  | 80 - 85 ºC      |
| Filter paper         | Ø 152/457 mm    |
| Containers           | 2               |
| Packaging dimensions | 515x1015x970 mm |
| Gross weight         | 90 kg           |
|                      |                 |