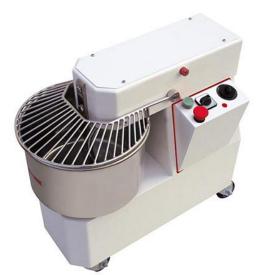

## DOUGH SPIRAL MIXER WITH FIXED HEAD AND BOWL, 33 L / 25 KG AFM33

## Ref: 1000.775.005 Magnus

Designed to work with different types of dough, especially soft doughs like bread, pizza, and tortillas.

White body with fixed head and bowl.

With timer and wheels.

Spiral, grid, dough-breaker and bowl in stainless steel.