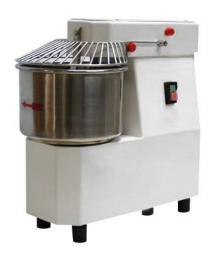

## DOUGH SPIRAL MIXER WITH FIXED HEAD AND BOWL, 10 L / 8 KG AFM10

Ref: 1000.775.001 Magnus

Designed to work with different types of dough, especially soft doughs like bread, pizza, and tortillas.

White body with fixed head and bowl.

Without timer and without wheels.

Spiral, grid, dough-breaker and bowl in stainless steel.

| FEATURES             |                  |
|----------------------|------------------|
| Dimensions (WDH)     | 270x540x560 mm   |
| Power                | 0.37 kW / 0.5 HP |
| Power supply         | 230V/1/50Hz      |
| Bowl size            | Ø 260x200 mm     |
| Dough weight         | 8 kg             |
| Capacity             | 10               |
| Dough production     | 30 kg/h          |
| Weight               | 48 kg            |
| Packaging dimensions | 340x620x650 mm   |
| Gross weight         | 59 kg            |
|                      | ·                |