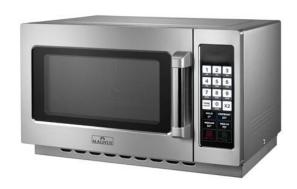

## PROFESSIONAL MICROWAVE OVEN, 34 L MW 34.14

Ref: 1165.777.003 Magnus

Body made in stainless steel.

Stainless steel chamber with sealed-in ceramic finish.

3- Cooking stage.

10- Power levels.

Touchpad control panel: start/pause, stop/clear, power (microwave), vent fan, clock/AM/PM, add 30 seconds, adjustable end of cycle, 100 programs setting.

Timer (60 min. entry).

Defrost function.

Magnetron: 1.

LED display.

Removable filter.

| FEATURES             |                |
|----------------------|----------------|
| Dimensions (WDH)     | 553x488x343 mm |
| Chamber              | 370x385x230 mm |
| Output power         | 1.4 kW         |
| Input power          | 1.9 kW         |
| Power supply         | 230V/1/50Hz    |
| Capacity             | 341            |
| Weight               | 20.2 kg        |
| Packaging dimensions | 631x544x418 mm |
| Gross weight         | 22,1 kg        |