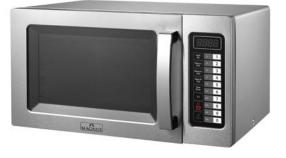

## PROFESSIONAL MICROWAVE OVEN, 25 L MW 25.10

Ref: 1165.777.002 Magnus

Body made in stainless steel. Stainless steel chamber with sealed-in ceramic finish. 3- Cooking stage. 10- Power levels. Touchpad control panel: start/pause, stop/clear, power (microwave), vent fan, clock/AM/PM, add 30 seconds, adjustable end of cycle, 100 programs setting. Timer (60 min. entry). Defrost function. Magnetron: 1. LED display. Removable filter.