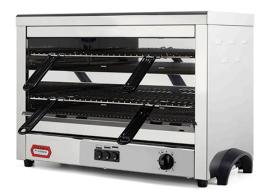

## MAXI TOASTER / SALAMANDER WITH CAPACITY FOR GN 1/1 CONTAINERS MTS 2.11

Ref: 2.0.137.0001 Fiamma

Highly versatile equipment, use as a large capacity toaster or as a salamander.

Independent control of each heating level: upper, middle and lower level. Timer with 15 minutes range and continuous mode. Structure made in stainless steel.

| FEATURES                    |                        |
|-----------------------------|------------------------|
| Dimensions (WDH)            | 685x396x452 mm         |
| Power                       | 4.5 kW                 |
| Power supply                | 230V/1/50 Hz / 400V/2N |
| Capacity (slices)           | 2x 12 un.              |
| Heating element (per floor) | 3 un.                  |
| Work space                  | 2x 540x350x89 mm       |
| Weight                      | 22 kg                  |
| Gross weight                | 22 kg                  |