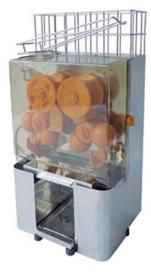

## AUTOMATIC ORANGE JUICER CITRON 150

Ref: 0420.545.003 Nts Japan

Structure made in stainless steel and frontal in plexiglas. Smooth surface, anti- corrosive and easy to clean. Sleek, compact design. Switch resistant to water, with safety device coverage. High efficiency, automatic separation of the juice and waste. System with automatic gear.

## FEATURES

| Dimensions (WDH)     | 420x350x770 mm |
|----------------------|----------------|
| Power                | 0.2 kW         |
| Power supply         | 230V/1/50Hz    |
| Orange dimension     | Ø 60-80 mm     |
| Production (oranges) | 20 - 25 /min.  |
| Weight               | 42 kg          |
| Packaging dimensions | 500x500x880 mm |
| Gross weight         | 49 kg          |