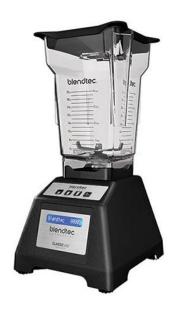

## PROFESSIONAL BLENDER 1.9 L EZ 600

Ref: 0425.417.007 Blendtec

Recommended daily blends: > 60 blends.

The EZ 600 can be programmed specifically for smoothies, coffee beverages or milkshakes, providing consistently smooth blends for drinks of all kinds.

LCD display, push-button controls.

3 Pre-programmed liquefaction cycles (small, medium, large) and pulse botton.

Blunt blade technology stronger than traditional blades. Includes 1 jug.

| FEATURES             |                 |
|----------------------|-----------------|
| Dimensions (WDH)     | 177x203x381 mm  |
| Power                | 1.56 kW         |
| Power supply         | 230V/1/50-60 Hz |
| Capacity             | 1.9             |
| Maximum speed        | 29400 rpm       |
| Weight               | 3.3 kg          |
| Packaging dimensions | 235x400x370 mm  |
| Gross weight         | 4 kg            |