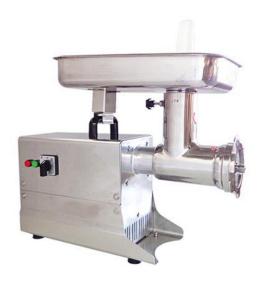

## MEAT MINCER 220 KG/H HFM-22

Ref: 0620.467.002 Nts Japan

Structure made of stainless steel.

Mincing unit completeley detachable from the machine?s body in order to allow an efficient cleaning. Leftover tray and feeding hopper made in stainless steel.

ABS pestle.

Equipped with two discs: 4.5 mm and 10 mm.

| FEATURES               |                |
|------------------------|----------------|
| Dimensions (WDH)       | 250x550x445 mm |
| Production             | 220 kg/h       |
| Power                  | 1.1 kW         |
| Power supply           | 230V/1/50 Hz   |
| Stainless steel hopper | 250x385x65 mm  |
| Weight                 | 23 kg          |
| Packaging dimensions   | 315x650x510 mm |
| Gross weight           | 25,7 kg        |