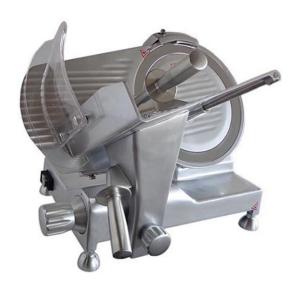

## MEAT SLICER, $\varnothing$ 300 MM HBS-300L

Ref: 0600.467.005 Nts Japan

Professional slicer, perfect for butchers or kitchens with high production.

Incorporated sharpener

Anticorrosive and anodized aluminium casting construction.

Feet and handles made in anodized aluminium.

Complies with the most demanding hygiene norms.

| FEATURES             |                |
|----------------------|----------------|
| Dimensions (WDH)     | 480x580x450 mm |
| Base dimension (WDH) | 340x465 mm     |
| Blade                | Ø 300 mm       |
| Slice thickness      | 0.2 - 15 mm    |
| Cutting capacity     | 220 mm         |
| Power                | 0.25 kW        |
| Power supply         | 230V/1/50 Hz   |
| Weight               | 24.1 kg        |
| Gross weight         | 27 kg          |