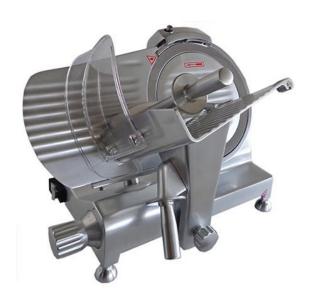

## MEAT SLICER, Ø 250 MM HBS-250L

Ref: 0600.467.004 Nts Japan

Professional slicing machine, perfect for small places that serve freshly cut products.

Incorporated sharpener.

Anticorrosive and anodized aluminium casting construction.

Feet and handles made in anodized aluminium.

Complies with the most demanding hygiene norms.

| FEATURES             |                |
|----------------------|----------------|
| Dimensions (WDH)     | 410x490x420 mm |
| Base dimension (WDH) | 280x410 mm     |
| Blade                | Ø 250 mm       |
| Slice thickness      | 0.2 - 12 mm    |
| Cutting capacity     | 180 mm         |
| Power                | 0.15 kW        |
| Power supply         | 230V/1/50 Hz   |
| Weight               | 16.7 kg        |
| Gross weight         | 18,9 kg        |