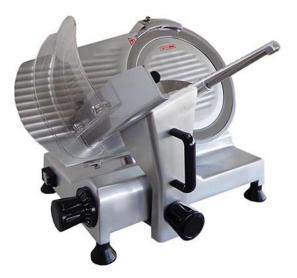

## MEAT SLICER, Ø 300 MM HBS-300

Ref: 0600.467.003 Nts Japan

Professional slicer, perfect for butchers or kitchens with high production. Incorporated sharpener Anticorrosive and anodized aluminium casting construction. Complies with the most demanding hygiene norms.

## FEATURES

| Dimensions (WDH)     | 480x580x450 mm |
|----------------------|----------------|
| Base dimension (WDH) | 340x465 mm     |
| Blade                | Ø 300 mm       |
| Slice thickness      | 0.2 - 15 mm    |
| Cutting capacity     | 220 mm         |
| Power                | 0.25 kW        |
| Power supply         | 230V/1/50 Hz   |
| Weight               | 22.3 kg        |
| Packaging dimensions | 610x530x500 mm |
| Gross weight         | 25,2 kg        |