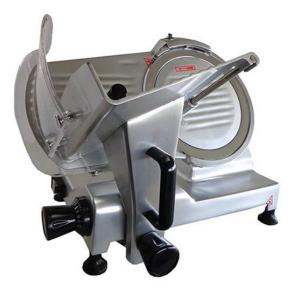

## MEAT SLICER, Ø 250 MM HBS-250

Ref: 0600.467.002 Nts Japan

Professional slicing machine, perfect for small places that serve freshly cut products. Incorporated sharpener. Anticorrosive and anodized aluminium casting construction. Complies with the most demanding hygiene norms.

## FEATURES

| Dimensions (WDH)     | 410x490x420 mm |
|----------------------|----------------|
| Base dimension (WDH) | 280x410 mm     |
| Blade                | Ø 250 mm       |
| Slice thickness      | 0.2 - 12 mm    |
| Cutting capacity     | 180 mm         |
| Power                | 0.15 kW        |
| Power supply         | 230V/1/50 Hz   |
| Weight               | 16.5 kg        |
| Packaging dimensions | 575x465x415 mm |
| Gross weight         | 18,6 kg        |