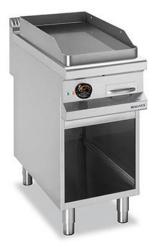

## ELECTRIC FRY-TOP, SMOOTH PLATE 380X720 MM, FREE STANDING FTEL M940

## Ref: 1114.220.006B Magnus

Body completely in stainless steel. Grill plate with rounded corners that allow an easy cleaning. Extractable drip drawer. Stainless steel electric heating elements ??incoloy??. Adjustable temperature. Signal light for plate activity. Uniform temperature distribution on the whole plate. AISI 304 stainless steel back-splash, thickness 3 mm. Hotplate thickness 15 mm. Open counter. Height-adjustable feet from 150-200 mm.

## FEATURES

| Dimensions (WDH)     | 400x900x850/925 mm |
|----------------------|--------------------|
| Power                | 6 kW               |
| Power supply         | 400V/3/50 Hz       |
| Weight               | 82 kg              |
| Packaging dimensions | 970x470x1100 mm    |
| Gross weight         | 78 kg              |