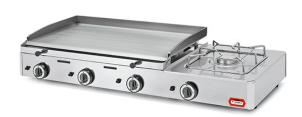

## POLISHED STEEL GAS GRIDDLE PLATE WITH BURNER - 783X395 MM GGP6.8F

Ref: 2.0.315.0001 Fiamma

2 Functions in one single equipment: Grilling and cooking.

Structure and removable drip tray made in stainless steel.

High performance burners with a simplified injector change system.

Independent lighter for each burner.

Gas valves with safety system.

Prepared for butane and propane gas and with replacement injectors for natural gas.

| FEATURES                 |                                   |
|--------------------------|-----------------------------------|
| Dimensions (WDH)         | 1220x510x235 mm                   |
| Power                    | 8.25 kW (Plate) / 3.2 kW (Burner) |
| Gas consumption (G20)    | 1.211 m3/h                        |
| Gas consumption (G30/31) | 903 / 889 g/h                     |
| Burners / Lighters       | 4/4                               |
| Weight                   | 41 kg                             |
| Packaging dimensions     | 580x1300x320 mm                   |
| Gross weight             | 45 kg                             |